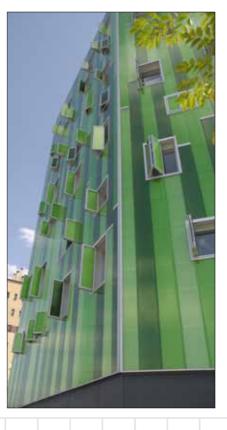

#### **Product** line

The arcoPlus<sup>®</sup> panels and the Policarb<sup>®</sup> multiwall sheets can also be colored to modulate the light transmission and optimize the shadow effect thereby lowering heating costs. Our Project Caleido is dedicated to high performance architectural solutions for unique facades and coverings.

# **The freedom of color** with the management of light