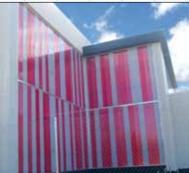

#### Light management

Caleido's transparent or translucent colors will modulate light and color according to the needs of the customer. The new extrusion technology with double color allow you to satisfy the chromatic needs of the project and at the same time control the light transmission to create unique settings.

## The technology of double color

The new extrusion technology with double color allows you to satisfy the chromatic needs of the project and at the same time control the light trans-mission to create unique settings.