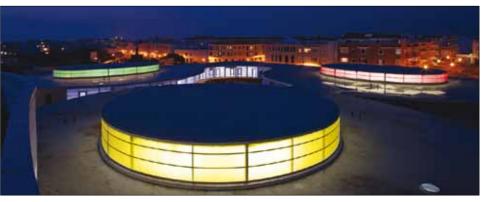

#### **Product** line

The arcoPlus<sup>®</sup> panels and the Policarb<sup>®</sup> multiwall sheets can also be colored to modulate the light transmission and optimize the shadow effect thereby lowering heating costs. Our Project Caleido is dedicated to high performance architectural solutions for unique facades and coverings.

#### **Natural** illumination

Thanks to the natural illumination qualities, obtained by using transparent polycarbonate coverings, improved comfort, productivity and attitude along with gains in thermal insulation are all achieved.