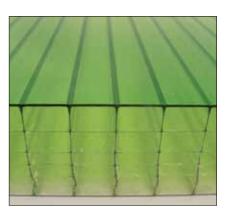

#### Light management

Caleido's transparent or translucent colors will modulate light and color according to the needs of the customer. The new extrusion technology with double color allow you to satisfy the chromatic needs of the project and at the same time control the light transmission to create unique settings.

## The technology of double color

The new extrusion technology with double color allows you to satisfy the chromatic needs of the project and at the same time control the light trans-mission to create unique settings.