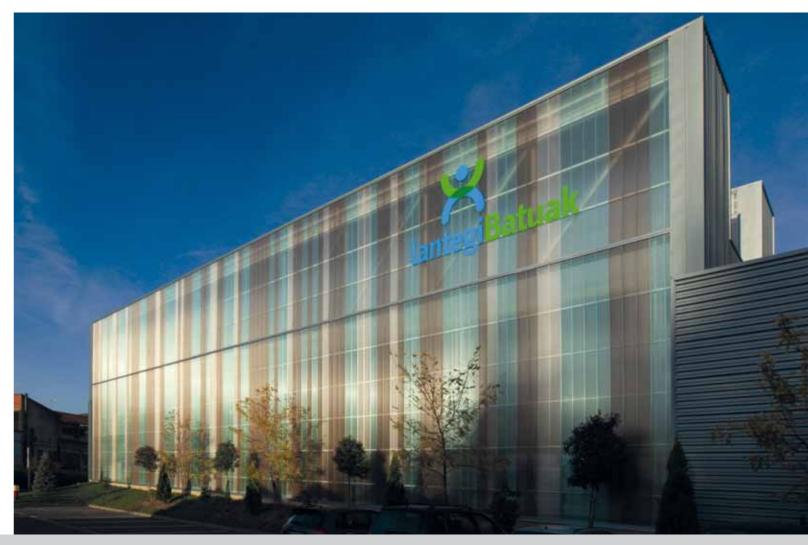

#### **Product** line

The arcoPlus<sup>®</sup> panels and the Policarb<sup>®</sup> multiwall sheets can also be colored to modulate the light transmission and optimize the shadow effect thereby lowering heating costs. Our Project Caleido is dedicated to high performance architectural solutions for unique facades and coverings.

#### **Natural** illumination

Thanks to the natural illumination qualities, obtained by using transparent polycarbonate coverings, improved comfort, productivity and attitude along with gains in thermal insulation are all achieved.