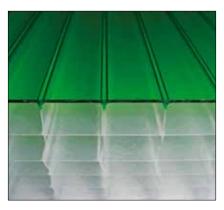

#### Light management

Caleido's transparent or translucent colors will modulate light and color according to the needs of the customer. The new extrusion technology with double color allow you to satisfy the chromatic needs of the project and at the same time control the light transmission to create unique settings.

## The technology of double color

The new extrusion technology with double color allows you to satisfy the chromatic needs of the project and at the same time control the light trans-mission to create unique settings.