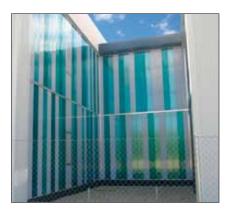

#### Light management

Caleido's transparent or translucent colors will modulate light and color according to the needs of the customer. The new extrusion technology with double color allow you to satisfy the chromatic needs of the project and at the same time control the light transmission to create unique settings.

## The technology of double color

The new extrusion technology with double color allows you to satisfy the chromatic needs of the project and at the same time control the light trans-mission to create unique settings.