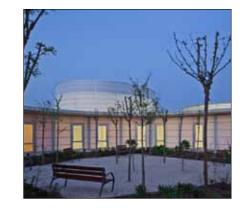

#### **Product** line

The arcoPlus<sup>®</sup> panels and the Policarb<sup>®</sup> multiwall sheets can also be colored to modulate the light transmission and optimize the shadow effect thereby lowering heating costs. Our Project Caleido is dedicated to high performance architectural solutions for unique facades and coverings.

#### **Natural** illumination

Thanks to the natural illumination qualities, obtained by using transparent polycarbonate coverings, improved comfort, productivity and attitude along with gains in thermal insulation are all achieved.