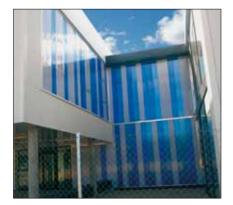

#### Light management

Caleido's transparent or translucent colors will modulate light and color according to the needs of the customer. The new extrusion technology with double color allow you to satisfy the chromatic needs of the project and at the same time control the light transmission to create unique settings.

## The technology of double color

The new extrusion technology with double color allows you to satisfy the chromatic needs of the project and at the same time control the light trans-mission to create unique settings.